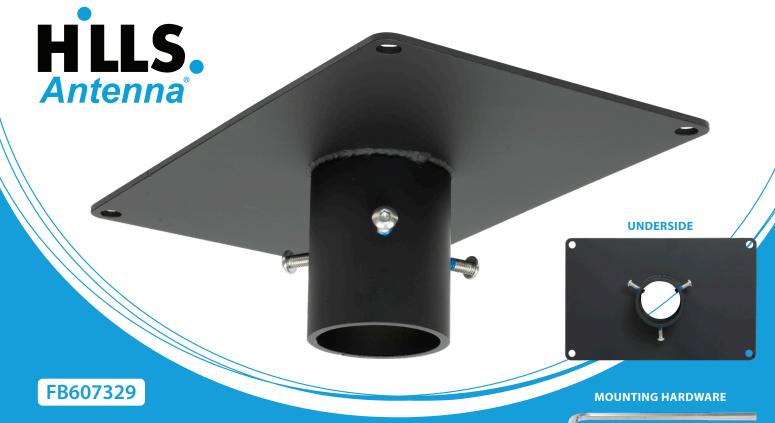

# **STARLINK FLAT HIGH-PERFORMANCE DISH POLE ADAPTOR**

The Hills Antenna Starlink Flat High-Performance Dish Pole Adaptor is designed to fit the standard Wedge Mount supplied with the Starlink Flat High-Performance Kit. It bolts directly to the bottom of the wedge mount and uses three hexagon socket screws to firmly attach to any pole up to 51mm (2") in diameter. It is ideally suited for use with the Hills Antenna range of Starlink mounts and masts at: bitek.com.au/tv-rf-satellite/hardware/starlink-mounts/

The Hills Antenna Flat High-Performance Dish Pole Adaptor is made from gold zinc-plated steel, which is then matte black powder-coated. This dual coating process helps prevent corrosion and ensures the adaptor remains stable and reliable for long-term use.

## **Features:**

- Specifically engineered to suit Starlink Flat High-Performance Kit Wedge Mount
- Compatible with pole diameter up to 51mm (2")
- Gold zinc-plated steel with Black powder-coating
- Dual coated for corrosion protection & long-term use
- Necessary hardware accessories included
- Dimensions: 160mm (W) x 75mm (H) x 250m (L)

## Installation:

- Step 1: Place the Hills Antenna Starlink Flat High-Performance Dish Pole Adaptor onto the pole of your chosen mount
- Step 2: Tighten the provided Hexagon Socket Screws so that the pole adaptor is secure, but can still rotate on the pole
- Step 3: Attach the Wedge Mount to the Pole Adaptor using the 4x M8 Nuts & Bolts, securely tightening them
- Step 4: Install the Shoulder Bolts to the Starlink Flat High-Performance Dish as shown in the Starlink Setup
- **Step 5:** Place the Starlink Flat High-Performance Dish onto the Wedge Mount and secure the Shoulder Bolts as shown in the Starlink Setup Guide
- Step 6: Connect all necessary cabling
- Step 7: Using the Starlink app, align the dish in the correct direction and securely tighten the 3 Hexagon **Socket Screws**

## What's included:

- 1x Dish Pole Adaptor
- 3x M6 x 20mm Hexagon Socket Screws
- 4x M8 x 15mm Bolts
- 4x M8 Nuts
- 1x 4mm x 30mm x 100mm Allen Key

Product information and pricing up to date as of April 28, 2025 9:25 AM. For more information, visit www.hillsantenna.com.au